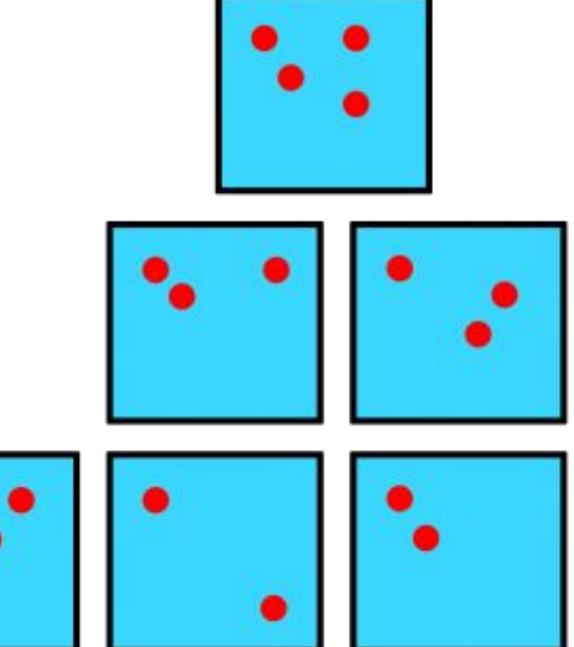

# Step 3: Vote on the problems

16

# **Step 4:** Arrange and Select Challenges

### PRIORITISE