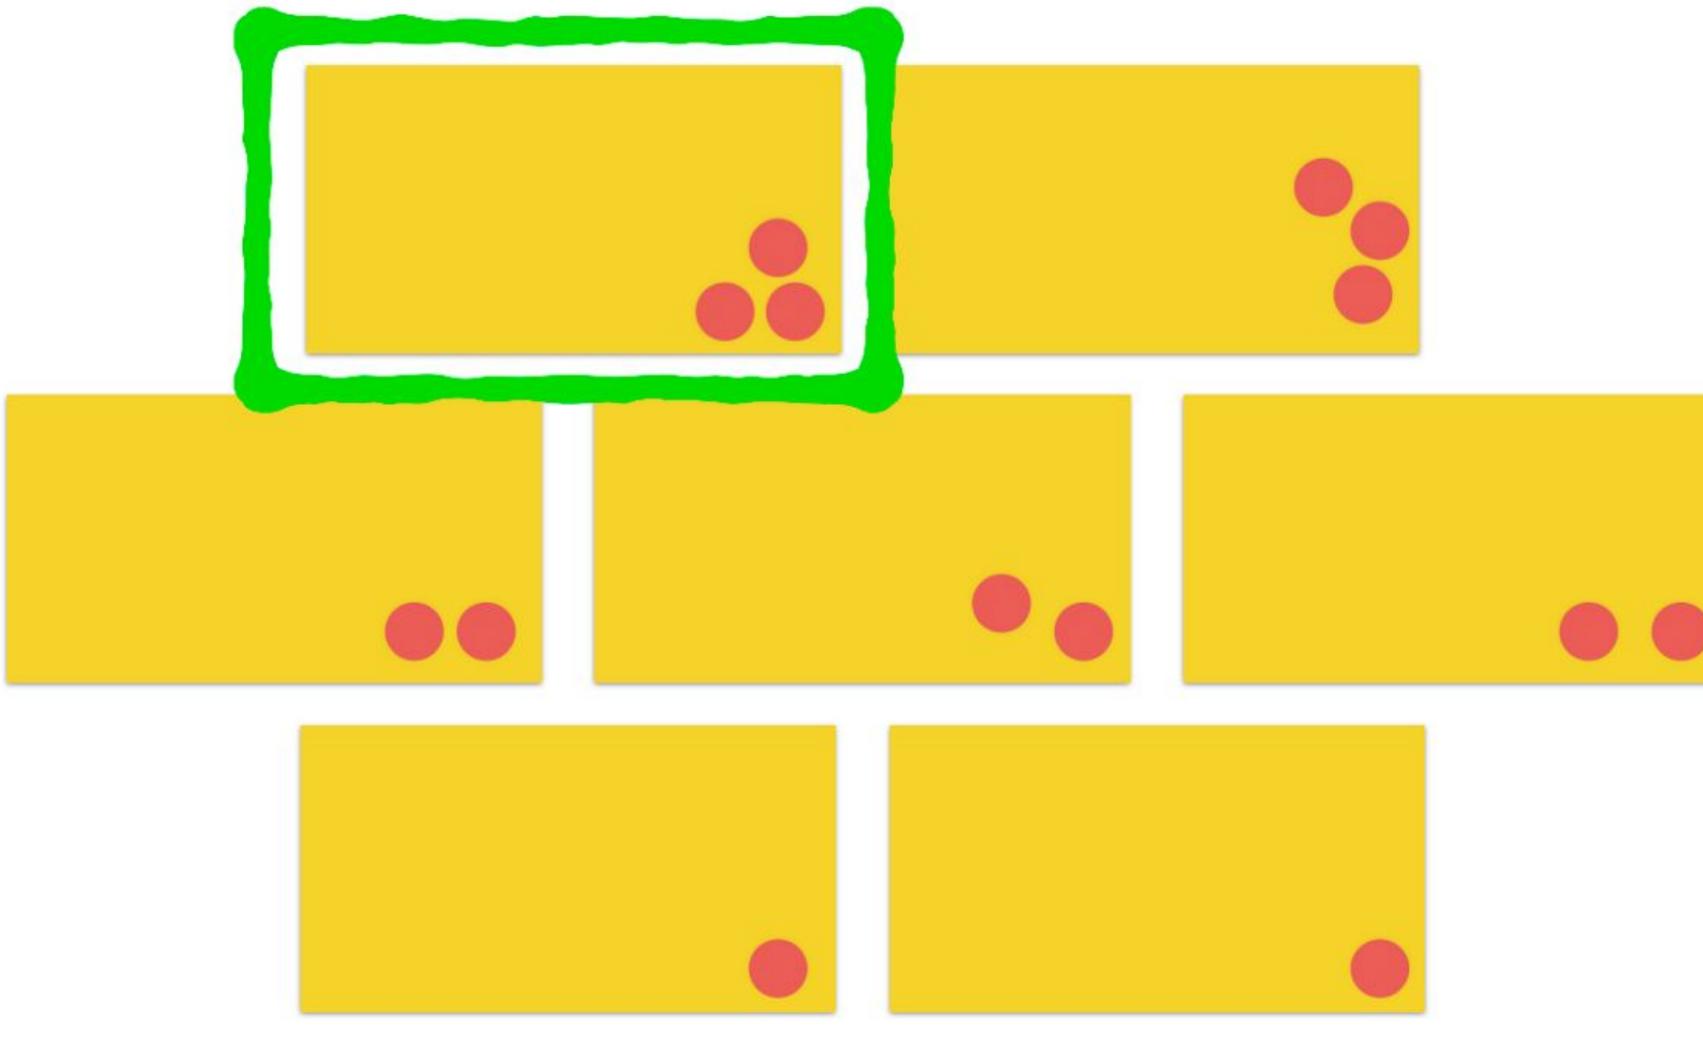

# Creative Techniques A short, practical process to help you solve problems fast





# What to use these exercises for





# Supplies



3

# Decision Jam



# This is a Creative Problem-Solving Loop



# Note





# Prioritise



### **1. NOTE ALONE**

Alarm

Nake breakfait

Dril Colles







### **3. VOTE ALONE**





### **4. PRIORITISE**







# Choose your topic

# **Step 1:** Start with the positives

**Everyone** sitting together has made it more social

**The break-out** spaces are awesome for quick meetings

**Hot-desking** has done wonders for cleanliness

### **NOTE ALONE**

| 4 | $\cap$ |
|---|--------|
|   |        |
|   |        |



### STICK EM UP



# **Step 2:** Capture all the problems

There's not enough greenery in the office

Not enough natural light in the canteen

No showers for runners or cyclists (gross)

### **NOTE ALONE**

14



| Λ |        |
|---|--------|
| 1 | 5      |
|   | $\sim$ |

# Step 3: Vote on the problems















16

# **Step 4:** Arrange and Select Challenges





### PRIORITISE



# Step 5: Turn top 1 into "HMW"

There's not enough greenery in the of