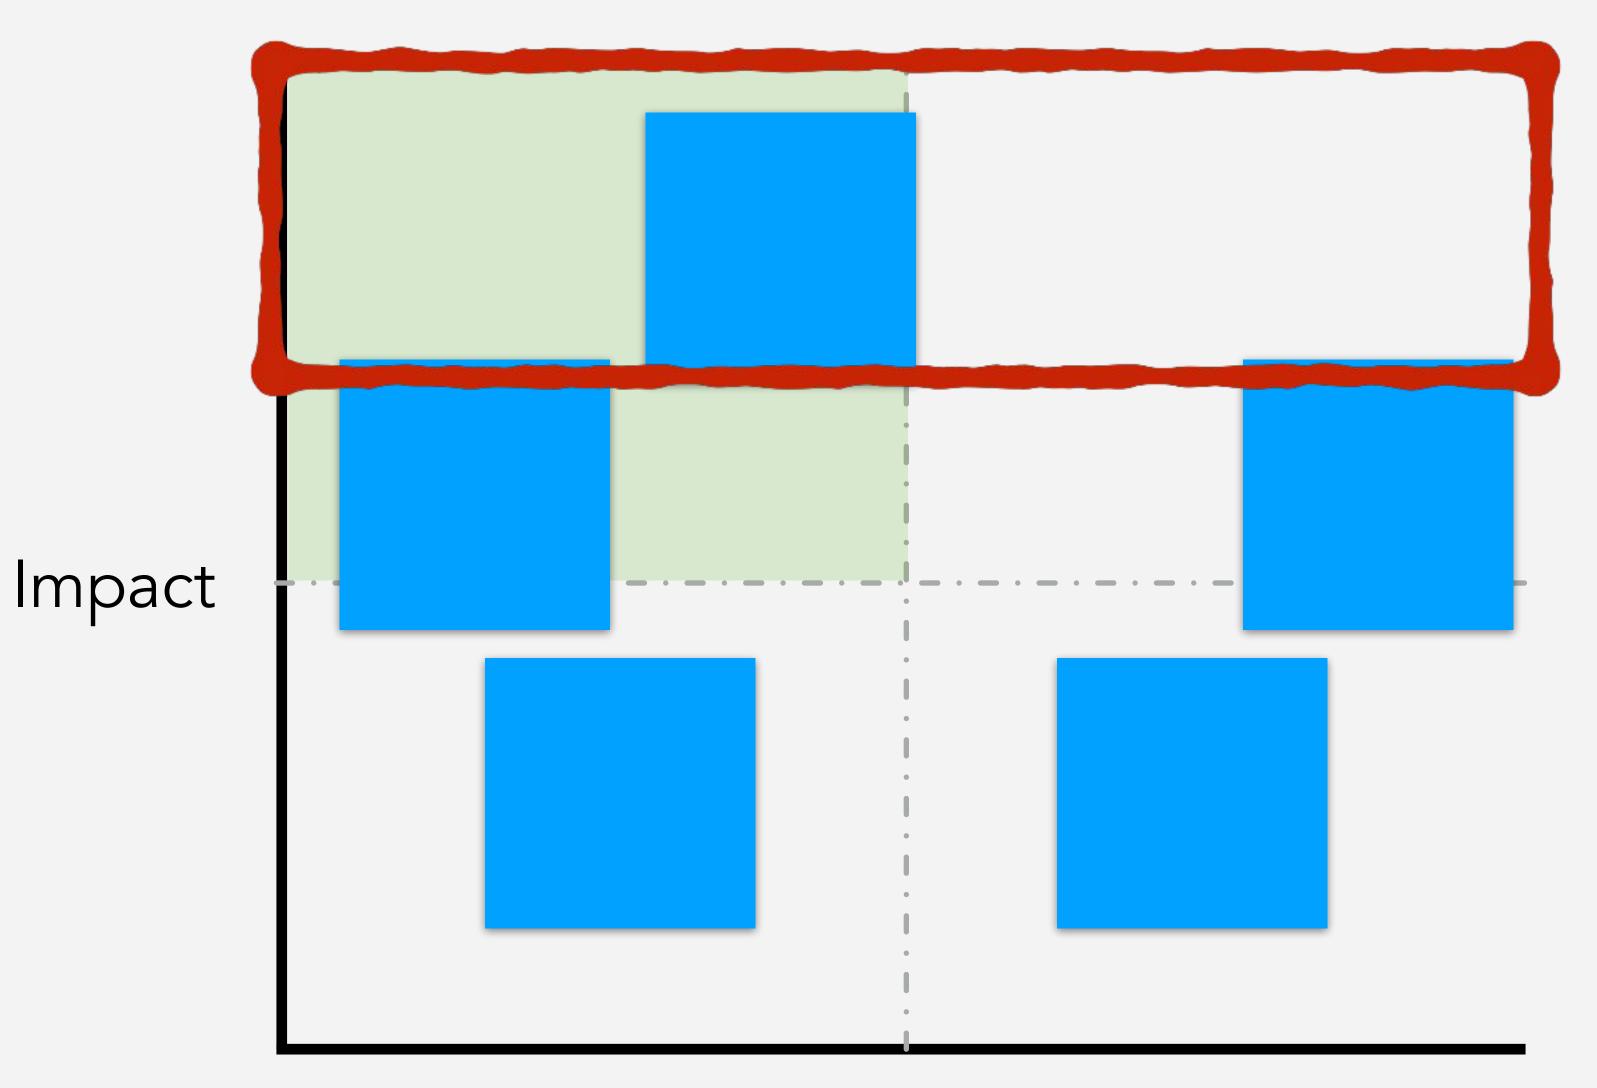

# Step 9: Decide what to execute on

### Impact

### Effort

| - |   |
|---|---|
| ~ | ٦ |
|   | < |
|   | 1 |
|   | 2 |