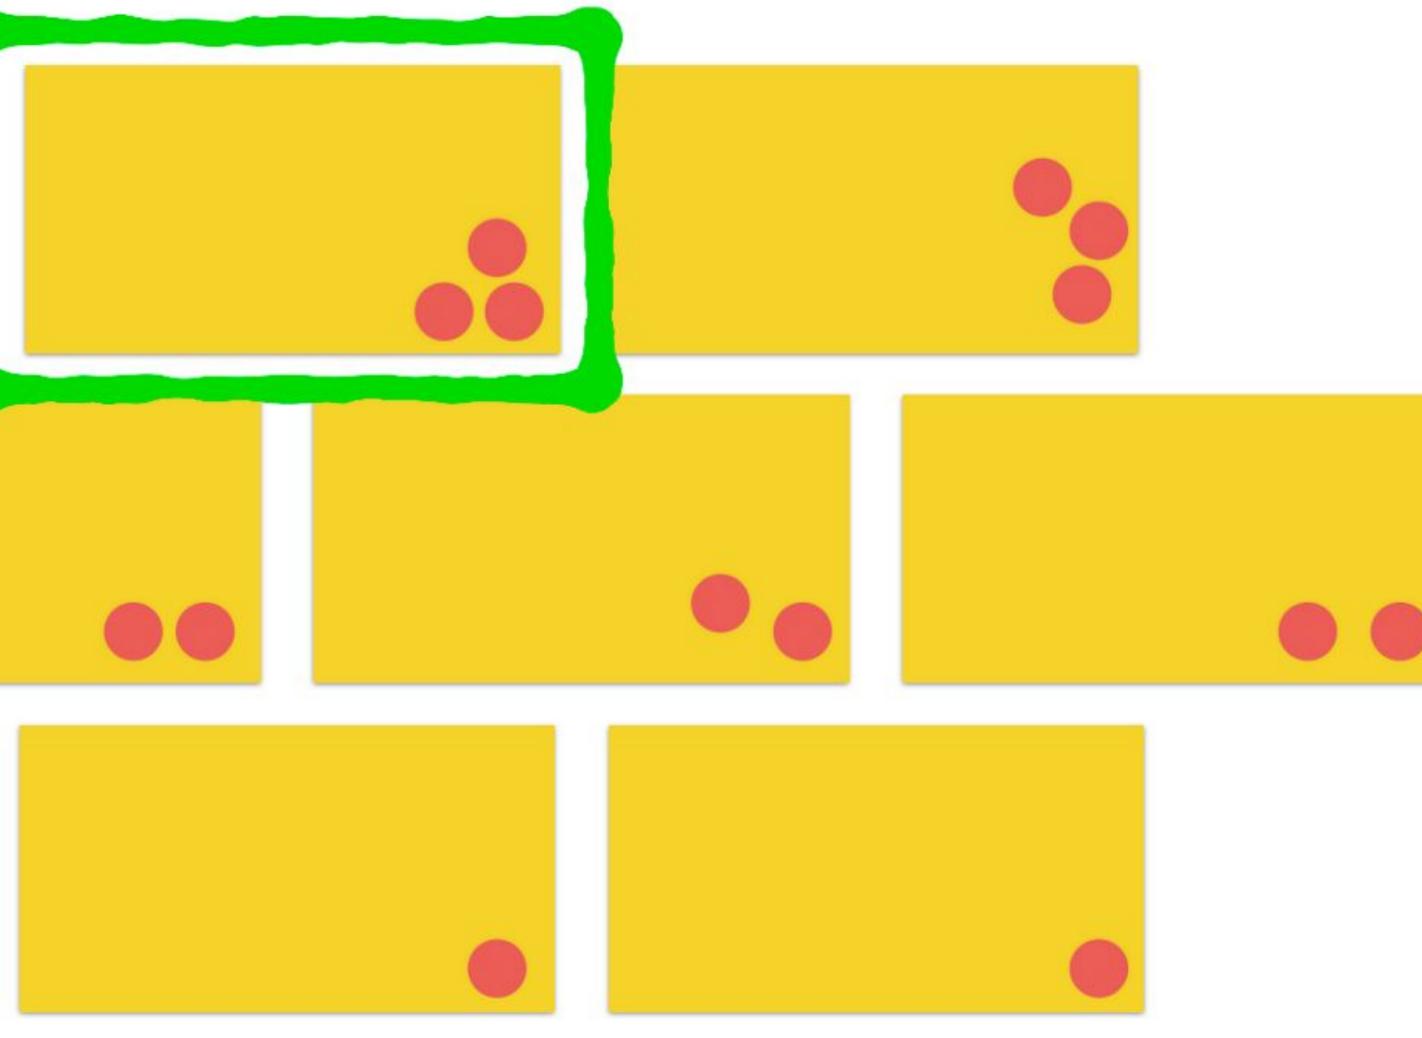

# Prioritise

# Step 3: Vote on the problems

16

# **Step 4:** Arrange and Select Challenges

### PRIORITISE